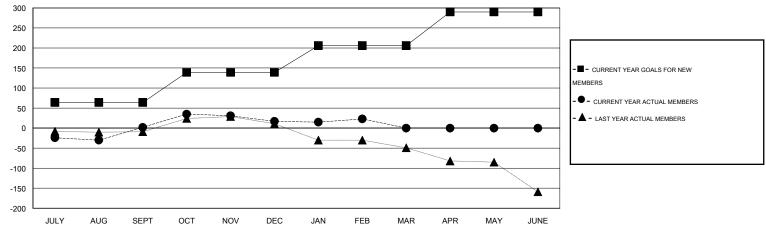

## **LOCATION ZAMBIA**

GMT CA 6-Afi

|               |                  | Clubs             |                  |                  | Members               |                    |                                     |                    |                  |
|---------------|------------------|-------------------|------------------|------------------|-----------------------|--------------------|-------------------------------------|--------------------|------------------|
|               | RESUL            | LTS FOR 2014-2015 | i                |                  | RESULTS FOR 2014-2015 |                    |                                     |                    |                  |
| QUARTER       | NEW CLUB<br>GOAL | NEW CLUBS         | DROPPED<br>CLUBS | NET<br>GAIN/LOSS | QUARTER               | NEW MEMBER<br>GOAL | CHARTER AND<br>NEW MEMBERS<br>ADDED | DROPPED<br>MEMBERS | NET<br>GAIN/LOSS |
| JULY/AUG/SEPT | 1                | 0                 | 1                | -1               | JULY/AUG/SEPT         | 64                 | 47                                  | 45                 | 2                |
| OCT/NOV/DEC   | 1                | 0                 | 0                | 0                | OCT/NOV/DEC           | 75                 | 53                                  | 38                 | 15               |
| JAN/FEB/MAR   | 1                | 0                 | 0                | 0                | JAN/FEB/MAR           | 67                 | 22                                  | 16                 | 6                |
| APR/MAY/JUNE  | 1                | 0                 | 0                | 0                | APR/MAY/JUNE          | 84                 | 0                                   | 0                  | 0                |